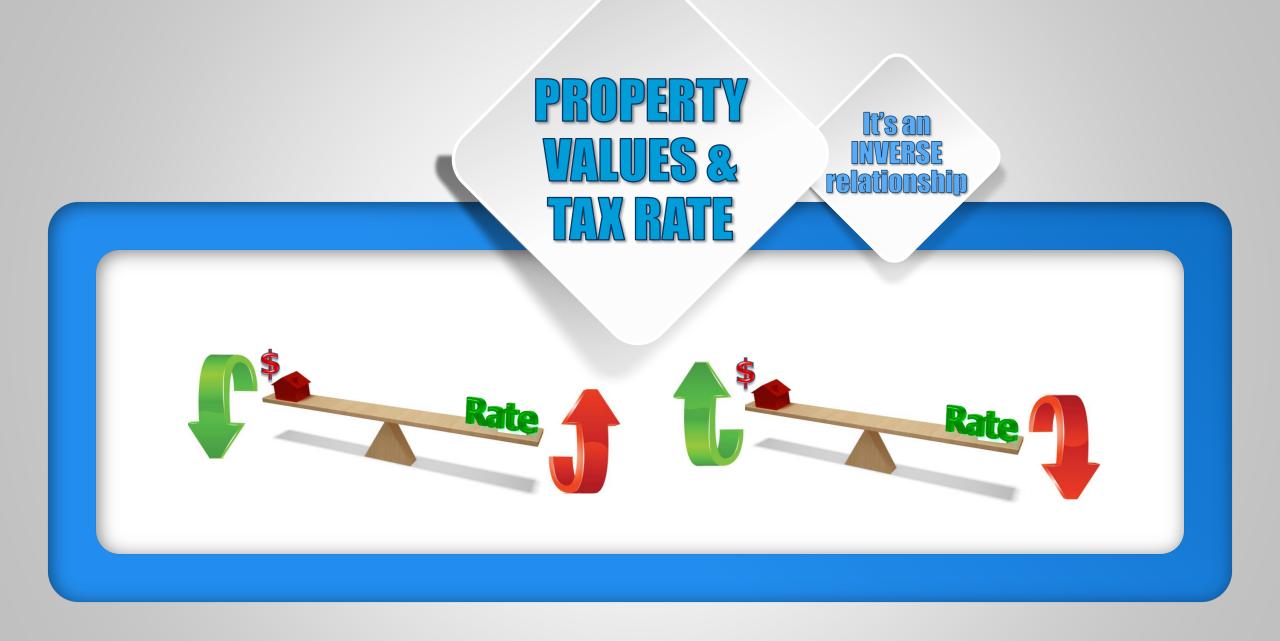

BATE

The amount of the school district's authorized tax rate is determined by the total amount of the taxes levied by the Board of Education.

The formula used to calculate the tax rate is as follows:

FORMULA

Total Dollars Levied /
Total Assessed Property =
Tax Rate